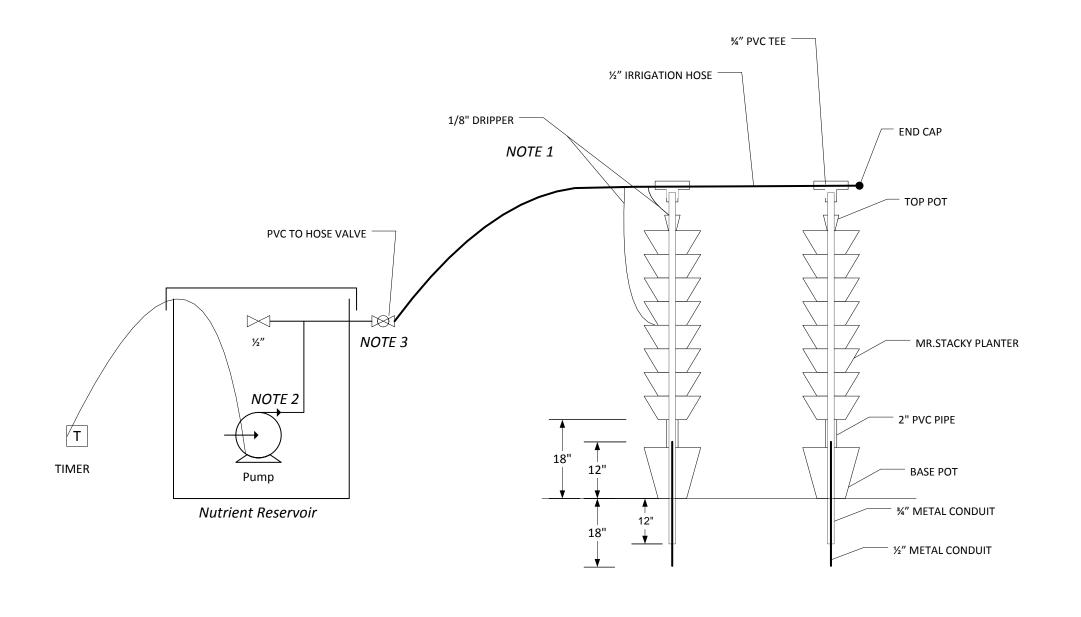

## NOTES:

- 1. Second dripper required for stacks of more than 5 planters.
- 2. Pump discharge requires a ½ inch PVC male adapter to connect to PVC piping.
- 3. PVC to hose valve has ½ inch NPT connection and requires a ½ inch PVC female adapter to connect.

## **GREEN AGE FARMS LTD**

GENERAL ARRANGEMENT FOR
SUBMERSIBLE PUMP INSTALLATION
MR.STACKY SYSTEM