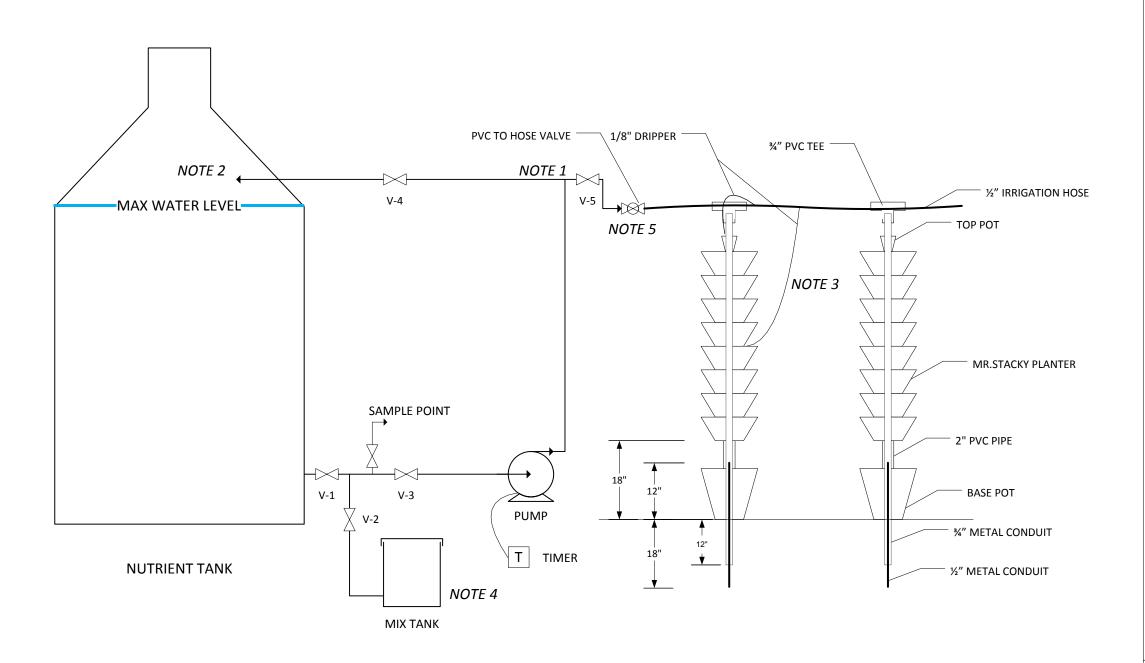

## **NOTES:**

- 1. This point must be higher than the max water level in you tank, if the max water level is higher than the height of stacks.
- 2. Outlet of minimum flow must not be submerged in water.
- 3. Second dripper required for stacks of more than 5 planters.
- 4. Optional mixing tank to avoid climbing to top of tank to add nutrients.
- 5. PVC to hose valve has ½ inch NPT connection and requires a ½ inch PVC female adapter to connect.

## **GREEN AGE FARMS LTD**

GENERAL ARRANGEMENT FOR
EXTERNAL PUMP INSTALLATION
MR.STACKY SYSTEM